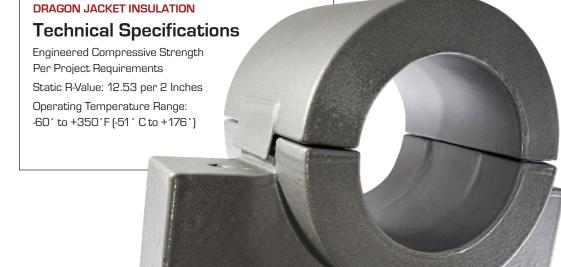

on Features & Benefits:**

- Easy install and opening for service, maintenance, and inspection
- Mitigates heat transfer from pipe to surroundings
- Various strengths available to meet loading requirements
- Prevents CUI

#### OIL & CHEMICAL **RESISTANT**

Engineered for Demanding Operating Environments

#### **TOP R-VALUES** ON THE MARKET

Wide Temperature Operating Range

#### UNMATCHED THERMAL STABILITY

Energy, Process & Cost Efficiency

#### **FAST & EASY** INSTALLATION

Installs 10x Faster with Standard Tools

#### REMOVABLE & REUSABLE

Install, Remove, Inspect, Reinstall, Repeat

#### 20+ YEAR LIFESPAN

100% Encapsulated, Impact Resistant, & Impenetrable



Attach insulated pipe saddle to beam with straight bolts.



## INSTALLATION

Hinged for quick open and close installation.









208-772-8640 info@dragonjacket.com www.dragonjacket.com