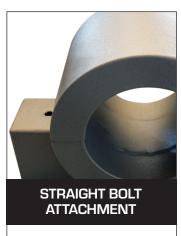

#### 20+ YEAR LIFESPAN

100% Encapsulated, Impact Resistant, & Impenetrable

Attach insulated pipe saddle to beam with straight bolts.