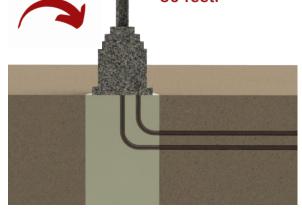

### **POLE FOUNDATION**

A fast curing (30 mins), high density foam replaces traditional concrete foundations. Pre-formed foundations available upon request.

Light weight, high-strength, easy to carry poles designed to house line management wire systems. Easily installs into fast curing high density foam foundation.

12'-18' poles start at 2lbs per foot, with standard sizes up to 30 feet.