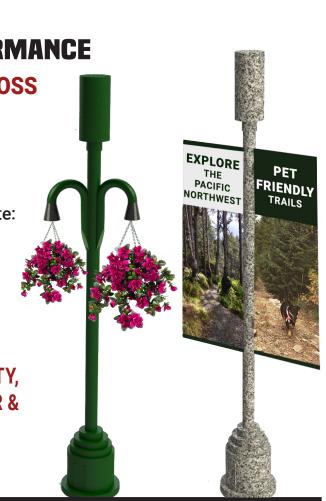

#### **5G HOUSING SYSTEMS HIDDEN IN PLAIN SIGHT**

Stealth equipment housing with secure easy access cabinet

#### **COMPLETELY CONCEALED & FULLY PROTECTED 5G ANTENNA/EQUIPMENT**

- **Color/Exterior Aesthetics**
- Mounting Brackets to Accommodate:
- Banners/Flags
- Hanging Baskets
- Lighting Fixtures

**CUSTOMIZE TO MATCH YOUR CITY. CAMPUS OR COMMUNITY DECOR &** STYLE!

#### **RADIO DOME**

Engineered with a high strength, waterporoof and chemical resistant material designed to house preinstalled antenna equipment.

**OPTIMAL RF SIGNAL PERFORMANCE LESS THAN 0.3 DB SIGNAL LOSS** 